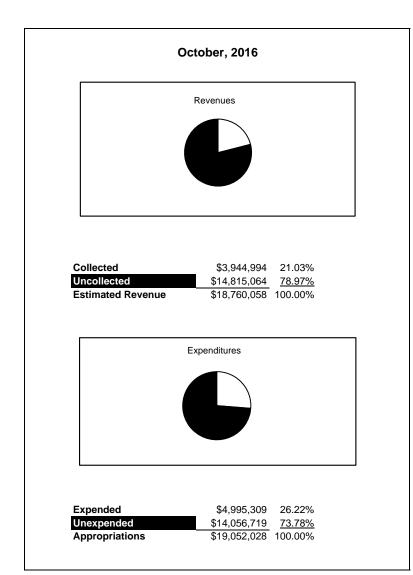

|                                                           | Food Service |               |               |                |                |              |                     |                     |  |
|-----------------------------------------------------------|--------------|---------------|---------------|----------------|----------------|--------------|---------------------|---------------------|--|
| The School District of Sarasota County, FL                |              |               |               |                |                |              |                     |                     |  |
| Revenue & Expenditures - Budget And Actual                | Account      | Budgeted      | Amounts       | Actual         | Percentage of  | Prior YTD    | Difference          | %                   |  |
| October 31, 2016                                          | Number       | Original      | Current       | Amounts        | Current Budget | Actual       | Increase/(Decrease) | Increase/(Decrease) |  |
| REVENUES                                                  |              |               |               |                |                |              |                     |                     |  |
| Federal Direct                                            | 3100         |               |               |                |                |              |                     |                     |  |
| Federal Through State                                     | 3200         | 13,749,973.00 | 13,749,973.00 | 2,248,446.91   | 16.35%         | 2,079,155.76 | 169,291.15          | 8.14%               |  |
| State Sources                                             | 3300         | 168,191.00    | 168,191.00    | 0.00           | 0.00%          | 0.00         | 0.00                |                     |  |
| Local Sources                                             | 3400         | 4,841,894.00  | 4,841,894.00  | 1,696,547.10   | 35.04%         | 1,544,320.39 | 152,226.71          | 9.86%               |  |
| Total Revenues                                            |              | 18,760,058.00 | 18,760,058.00 | 3,944,994.01   | 21.03%         | 3,623,476.15 | 321,517.86          | 8.87%               |  |
| EXPENDITURES                                              |              |               |               |                |                |              |                     |                     |  |
| Current:                                                  |              |               |               |                |                |              |                     |                     |  |
| Instruction                                               | 5000         |               |               |                |                |              |                     |                     |  |
| Student Support Services                                  | 6100         |               |               |                |                |              |                     |                     |  |
| Instructional Media Services                              | 6200         |               |               |                |                |              |                     |                     |  |
| Instruction and Curriculum Development Services           | 6300         |               |               |                |                |              |                     |                     |  |
| Instructional Staff Training Services                     | 6400         |               |               |                |                |              |                     |                     |  |
| Instruction Related Technolgy                             | 6500         |               |               |                |                |              |                     |                     |  |
| Board                                                     | 7100         |               |               |                |                |              |                     |                     |  |
| General Administration                                    | 7200         |               |               |                |                |              |                     |                     |  |
| School Administration                                     | 7300         |               |               |                |                |              |                     |                     |  |
| Facilities Acquisition and Construction                   | 7410         |               |               |                |                |              |                     |                     |  |
| Fiscal Services                                           | 7500         |               |               |                |                |              |                     |                     |  |
| Food Services                                             | 7600         | 19,052,028.00 | 19,052,028.00 | 4,995,308.76   | 26.22%         | 4,370,920.29 | 624,388.47          | 14.29%              |  |
| Central Services                                          | 7700         |               |               |                |                |              |                     |                     |  |
| Pupil Transportation Services                             | 7800         |               |               |                |                |              |                     |                     |  |
| Operation of Plant                                        | 7900         |               |               |                |                |              |                     |                     |  |
| Maintenance of Plant                                      | 8100         |               |               |                |                |              |                     |                     |  |
| Administrative Tech Services                              | 8200         |               |               |                |                |              |                     |                     |  |
| Community Services                                        | 9100         |               |               |                |                |              |                     |                     |  |
| Debt Service                                              | 9200         |               |               |                |                |              |                     |                     |  |
| Total Expenditures                                        |              | 19,052,028.00 | 19,052,028.00 | 4,995,308.76   | 26.22%         | 4,370,920.29 | 624,388.47          | 14.29%              |  |
| Excess (Deficiency) of Revenues Over (Under) Expenditures | 3            | (291,970.00)  | (291,970.00)  | (1,050,314.75) | 359.73%        | (747,444.14) | (302,870.61)        | 40.52%              |  |
| OTHER FINANCING SOURCES (USES)                            |              |               |               |                |                |              |                     |                     |  |
| Transfers In                                              | 3600         |               |               |                |                |              |                     |                     |  |
| Transfers Out                                             | 9700         |               |               |                |                |              |                     |                     |  |
| Total Other Financing Sources (Uses)                      |              | 0.00          | 0.00          | 0.00           |                | 0.00         | 0.00                |                     |  |
| Net Change in Fund Balances                               |              | (291,970.00)  | (291,970.00)  | (1,050,314.75) | 359.73%        | (747,444.14) | (302,870.61)        | 40.52%              |  |
| Fund Balances, Prior Year                                 | 2800         | 5,426,533.00  | 5,426,533.00  | 5,426,532.42   | 100.00%        | 5,394,535.87 | 31,996.55           | 0.59%               |  |
| Adjustment to Fund Balances                               | 2891         |               |               |                |                |              |                     |                     |  |
| Fund Balances, Current Year                               | 2700         | 5,134,563.00  | 5,134,563.00  | 4,376,217.67   | 85.23%         | 4,647,091.73 | (270,874.06)        | -5.83%              |  |