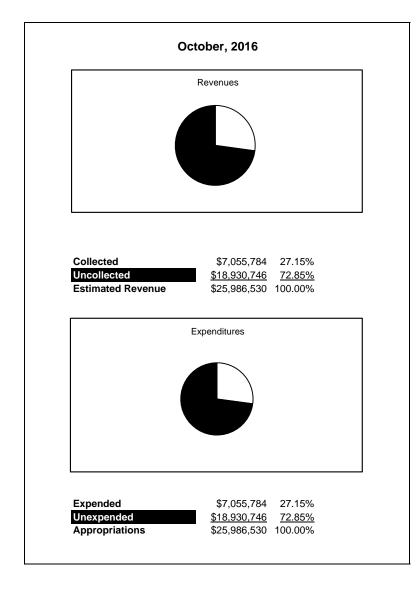

|                                                           |         | Special Revenue |               |              |                       |              |                     |                     |
|-----------------------------------------------------------|---------|-----------------|---------------|--------------|-----------------------|--------------|---------------------|---------------------|
| The School District of Sarasota County, FL                |         |                 |               |              |                       |              |                     |                     |
| Revenue & Expenditures - Budget And Actual                | Account | Budgeted        | Amounts       | Actual       | Percentage of         | Prior YTD    | Difference          | %                   |
| October 31, 2016                                          | Number  | Original        | Current       | Amounts      | <b>Current Budget</b> | Actual       | Increase/(Decrease) | Increase/(Decrease) |
| REVENUES                                                  |         |                 |               |              |                       |              |                     |                     |
| Federal Direct                                            | 3100    | 1,562,326.00    | 1,562,326.00  | 422,701.54   | 27.06%                | 454,686.79   | (31,985.25)         | -7.03%              |
| Federal Through State                                     | 3200    | 22,101,534.00   | 22,101,534.00 | 5,116,435.24 | 23.15%                | 5,457,853.84 | (341,418.60)        | -6.26%              |
| State Sources                                             | 3300    |                 |               |              |                       |              |                     |                     |
| Local Sources                                             | 3400    | 2,322,670.00    | 2,322,670.00  | 1,516,646.87 | 65.30%                | 2,445,994.30 | (929,347.43)        | -37.99%             |
| Total Revenues                                            |         | 25,986,530.00   | 25,986,530.00 | 7,055,783.65 | 27.15%                | 8,358,534.93 | (1,302,751.28)      | -15.59%             |
| EXPENDITURES                                              |         |                 |               |              |                       |              |                     |                     |
| Current:                                                  |         |                 |               |              |                       |              |                     |                     |
| Instruction                                               | 5000    | 15,973,242.00   | 15,973,242.00 | 4,499,010.15 | 28.17%                | 5,347,383.90 | (848,373.75)        | -15.87%             |
| Student Support Services                                  | 6100    | 3,194,607.00    | 3,194,607.00  | 858,060.50   | 26.86%                | 825,061.71   | 32,998.79           | 4.00%               |
| Instructional Media Services                              | 6200    | 0.00            | 0.00          | 8,207.22     |                       |              | 8,207.22            |                     |
| Instruction and Curriculum Development Services           | 6300    | 885,824.00      | 885,824.00    | 173,384.15   | 19.57%                | 188,900.25   | (15,516.10)         | -8.21%              |
| Instructional Staff Training Services                     | 6400    | 3,471,750.00    | 3,471,750.00  | 823,093.34   | 23.71%                | 768,852.50   | 54,240.84           | 7.05%               |
| Instruction Related Technolgy                             | 6500    | 10,000.00       | 10,000.00     | 12,842.52    | 128.43%               | 393,150.82   | (380,308.30)        | -96.73%             |
| Board                                                     | 7100    |                 |               |              |                       |              |                     |                     |
| General Administration                                    | 7200    | 1,136,291.00    | 1,136,291.00  | 209,772.04   | 18.46%                | 310,341.55   | (100,569.51)        | -32.41%             |
| School Administration                                     | 7300    | 105.00          | 105.00        | 0.00         | 0.00%                 | 7,602.19     | (7,602.19)          | -100.00%            |
| Facilities Acquisition and Construction                   | 7410    |                 |               |              |                       | 23,666.82    |                     |                     |
| Fiscal Services                                           | 7500    | 49,950.00       | 49,950.00     | 10,754.60    | 21.53%                | 7,290.63     | 3,463.97            | 47.51%              |
| Food Services                                             | 7600    |                 |               |              |                       | 4,215.00     |                     |                     |
| Central Services                                          | 7700    | 233,540.00      | 233,540.00    | 55,131.39    | 23.61%                | 39,518.52    | 15,612.87           | 39.51%              |
| Pupil Transportation Services                             | 7800    | 52,685.00       | 52,685.00     | 20,086.68    | 38.13%                | 15,197.51    | 4,889.17            | 32.17%              |
| Operation of Plant                                        | 7900    |                 |               |              |                       | 60,741.00    |                     |                     |
| Maintenance of Plant                                      | 8100    |                 |               |              |                       |              |                     |                     |
| Administrative Tech Services                              | 8200    |                 |               |              |                       |              |                     |                     |
| Community Services                                        | 9100    | 978,536.00      | 978,536.00    | 385,441.06   | 39.39%                | 366,612.53   | 18,828.53           | 5.14%               |
| Debt Service                                              | 9200    |                 |               |              |                       |              |                     |                     |
| Total Expenditures                                        |         | 25,986,530.00   | 25,986,530.00 | 7,055,783.65 | 27.15%                | 8,358,534.93 | (1,214,128.46)      | -14.53%             |
| Excess (Deficiency) of Revenues Over (Under) Expenditures |         | 0.00            | 0.00          | 0.00         |                       | 0.00         | (88,622.82)         |                     |
| OTHER FINANCING SOURCES (USES)                            |         |                 |               |              |                       |              |                     |                     |
| Transfers In                                              | 3600    |                 |               |              |                       |              |                     |                     |
| Transfers Out                                             | 9700    |                 |               |              |                       |              |                     |                     |
| Total Other Financing Sources (Uses)                      |         | 0.00            | 0.00          | 0.00         |                       | 0.00         | 0.00                |                     |
| Net Change in Fund Balances                               |         | 0.00            | 0.00          | 0.00         |                       | 0.00         | 0.00                |                     |
| Fund Balances, Prior Year                                 | 2800    | 68,045.00       | 68,045.00     | 68,044.59    |                       | 65,335.13    | 2,709.46            |                     |
| Adjustment to Fund Balances                               | 2891    |                 |               |              |                       |              |                     |                     |
| Fund Balances, Current Year                               | 2700    | 68,045.00       | 68,045.00     | 68,044.59    |                       | 65,335.13    | 2,709.46            |                     |