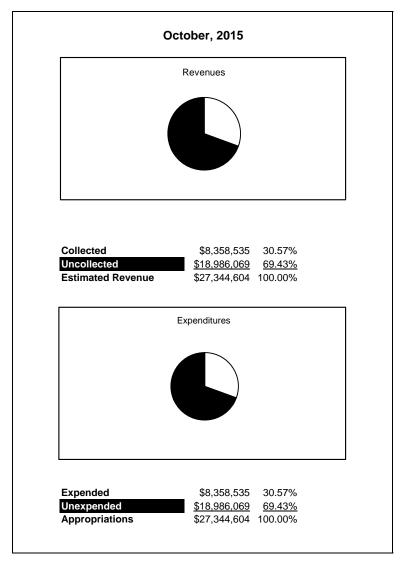

|                                                           | Food Service |               |               |                |                |              |                     |                     |  |
|-----------------------------------------------------------|--------------|---------------|---------------|----------------|----------------|--------------|---------------------|---------------------|--|
| The School District of Sarasota County, FL                |              |               |               |                |                |              |                     |                     |  |
| Revenue & Expenditures - Budget And Actual                | Account      | Budgeted      | Amounts       | Actual         | Percentage of  | Prior YTD    | Difference          | %                   |  |
| October 31, 2016                                          | Number       | Original      | Current       | Amounts        | Current Budget | Actual       | Increase/(Decrease) | Increase/(Decrease) |  |
| REVENUES                                                  |              |               |               |                |                |              |                     |                     |  |
| Federal Direct                                            | 3100         |               |               |                |                |              |                     |                     |  |
| Federal Through State                                     | 3200         | 13,749,973.00 | 13,749,973.00 | 2,248,446.91   | 16.35%         | 2,079,155.76 | 169,291.15          | 8.14%               |  |
| State Sources                                             | 3300         | 168,191.00    | 168,191.00    | 0.00           | 0.00%          | 0.00         | 0.00                |                     |  |
| Local Sources                                             | 3400         | 4,841,894.00  | 4,841,894.00  | 1,696,547.10   | 35.04%         | 1,544,320.39 | 152,226.71          | 9.86%               |  |
| Total Revenues                                            |              | 18,760,058.00 | 18,760,058.00 | 3,944,994.01   | 21.03%         | 3,623,476.15 | 321,517.86          | 8.87%               |  |
| EXPENDITURES                                              |              |               |               |                |                |              |                     |                     |  |
| Current:                                                  |              |               |               |                |                |              |                     |                     |  |
| Instruction                                               | 5000         |               |               |                |                |              |                     |                     |  |
| Student Support Services                                  | 6100         |               |               |                |                |              |                     |                     |  |
| Instructional Media Services                              | 6200         |               |               |                |                |              |                     |                     |  |
| Instruction and Curriculum Development Services           | 6300         |               |               |                |                |              |                     |                     |  |
| Instructional Staff Training Services                     | 6400         |               |               |                |                |              |                     |                     |  |
| Instruction Related Technolgy                             | 6500         |               |               |                |                |              |                     |                     |  |
| Board                                                     | 7100         |               |               |                |                |              |                     |                     |  |
| General Administration                                    | 7200         |               |               |                |                |              |                     |                     |  |
| School Administration                                     | 7300         |               |               |                |                |              |                     |                     |  |
| Facilities Acquisition and Construction                   | 7410         |               |               |                |                |              |                     |                     |  |
| Fiscal Services                                           | 7500         |               |               |                |                |              |                     |                     |  |
| Food Services                                             | 7600         | 19,052,028.00 | 19,052,028.00 | 4,995,308.76   | 26.22%         | 4,370,920.29 | 624,388.47          | 14.29%              |  |
| Central Services                                          | 7700         |               |               |                |                |              |                     |                     |  |
| Pupil Transportation Services                             | 7800         |               |               |                |                |              |                     |                     |  |
| Operation of Plant                                        | 7900         |               |               |                |                |              |                     |                     |  |
| Maintenance of Plant                                      | 8100         |               |               |                |                |              |                     |                     |  |
| Administrative Tech Services                              | 8200         |               |               |                |                |              |                     |                     |  |
| Community Services                                        | 9100         |               |               |                |                |              |                     |                     |  |
| Debt Service                                              | 9200         |               |               |                |                |              |                     |                     |  |
| Total Expenditures                                        |              | 19,052,028.00 | 19,052,028.00 | 4,995,308.76   | 26.22%         | 4,370,920.29 | 624,388.47          | 14.29%              |  |
| Excess (Deficiency) of Revenues Over (Under) Expenditures | 3            | (291,970.00)  | (291,970.00)  | (1,050,314.75) | 359.73%        | (747,444.14) | (302,870.61)        | 40.52%              |  |
| OTHER FINANCING SOURCES (USES)                            |              |               |               |                |                |              |                     |                     |  |
| Transfers In                                              | 3600         |               |               |                |                |              |                     |                     |  |
| Transfers Out                                             | 9700         |               |               |                |                |              |                     |                     |  |
| Total Other Financing Sources (Uses)                      |              | 0.00          | 0.00          | 0.00           |                | 0.00         | 0.00                |                     |  |
| Net Change in Fund Balances                               |              | (291,970.00)  | (291,970.00)  | (1,050,314.75) | 359.73%        | (747,444.14) | (302,870.61)        | 40.52%              |  |
| Fund Balances, Prior Year                                 | 2800         | 5,426,533.00  | 5,426,533.00  | 5,426,532.42   | 100.00%        | 5,394,535.87 | 31,996.55           | 0.59%               |  |
| Adjustment to Fund Balances                               | 2891         |               |               |                |                |              |                     |                     |  |
| Fund Balances, Current Year                               | 2700         | 5,134,563.00  | 5,134,563.00  | 4,376,217.67   | 85.23%         | 4,647,091.73 | (270,874.06)        | -5.83%              |  |