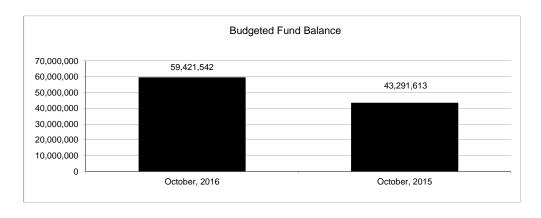

|                                                           | General Fund |                 |                 |                 |                |                 |                     |                     |
|-----------------------------------------------------------|--------------|-----------------|-----------------|-----------------|----------------|-----------------|---------------------|---------------------|
| The School District of Sarasota County, FL                |              |                 |                 |                 |                |                 |                     |                     |
| Revenue & Expenditures - Budget And Actual                | Account      | Budgeted        | Amounts         | Actual          | Percentage of  | Prior YTD       | Difference          | %                   |
| October 31, 2016                                          | Number       | Original        | Current         | Amounts         | Current Budget | Actual          | Increase/(Decrease) | Increase/(Decrease) |
| REVENUES                                                  |              |                 |                 |                 |                |                 |                     |                     |
| Federal Direct                                            | 3100         | 401,446.00      | 401,446.00      | 137,535.61      | 34.26%         | 129,249.51      | 8,286.10            | 6.41%               |
| Federal Through State                                     | 3200         | 2,263,146.00    | 2,263,146.00    | 96,834.33       | 4.28%          | 117,218.21      | (20,383.88)         | -17.39%             |
| State Sources                                             | 3300         | 80,054,619.00   | 80,054,619.00   | 26,679,318.08   | 33.33%         | 26,799,566.00   | (120,247.92)        | -0.45%              |
| Local Sources                                             | 3400         | 323,189,314.00  | 323,189,314.00  | 2,619,292.86    | 0.81%          | 1,972,611.89    | 646,680.97          | 32.78%              |
| Total Revenues                                            |              | 405,908,525.00  | 405,908,525.00  | 29,532,980.88   | 7.28%          | 29,018,645.61   | 514,335.27          | 1.77%               |
| EXPENDITURES                                              |              |                 |                 |                 |                |                 |                     |                     |
| Current:                                                  |              |                 |                 |                 |                |                 |                     |                     |
| Instruction                                               | 5000         | 283,813,961.00  | 283,813,961.00  | 68,287,457.75   | 24.06%         | 66,323,104.40   | 1,964,353.35        | 2.96%               |
| Student Support Services                                  | 6100         | 23,810,980.00   | 23,810,980.00   | 5,910,760.62    | 24.82%         | 5,800,957.04    | 109,803.58          | 1.89%               |
| Instructional Media Services                              | 6200         | 4,788,074.00    | 4,788,074.00    | 897,570.65      | 18.75%         | 1,535,244.72    | (637,674.07)        | -41.54%             |
| Instruction and Curriculum Development Services           | 6300         | 3,001,511.00    | 3,001,511.00    | 847,937.96      | 28.25%         | 841,419.85      | 6,518.11            | 0.77%               |
| Instructional Staff Training Services                     | 6400         | 792,818.00      | 792,818.00      | 230,677.78      | 29.10%         | 207,192.87      | 23,484.91           | 11.33%              |
| Instruction Related Technolgy                             | 6500         | 4,712,343.00    | 4,712,343.00    | 3,131,830.77    | 66.46%         | 1,519,105.58    | 1,612,725.19        | 106.16%             |
| Board                                                     | 7100         | 997,059.00      | 997,059.00      | 339,366.25      | 34.04%         | 316,409.80      | 22,956.45           | 7.26%               |
| General Administration                                    | 7200         | 2,004,833.00    | 2,004,833.00    | 468,941.89      | 23.39%         | 611,157.85      | (142,215.96)        | -23.27%             |
| School Administration                                     | 7300         | 19,093,213.00   | 19,093,213.00   | 5,484,023.00    | 28.72%         | 5,526,347.77    | (42,324.77)         | -0.77%              |
| Facilities Acquisition and Construction                   | 7410         | 41,081.00       | 41,081.00       | 54,357.15       | 132.32%        | 34,945.36       | 19,411.79           | 55.55%              |
| Fiscal Services                                           | 7500         | 2,100,366.00    | 2,100,366.00    | 750,728.44      | 35.74%         | 676,015.07      | 74,713.37           | 11.05%              |
| Food Services                                             | 7600         | 53,997.00       | 53,997.00       | 10,168.05       | 18.83%         | 14,679.68       | (4,511.63)          | -30.73%             |
| Central Services                                          | 7700         | 5,952,590.00    | 5,952,590.00    | 1,877,952.50    | 31.55%         | 1,838,243.13    | 39,709.37           | 2.16%               |
| Pupil Transportation Services                             | 7800         | 16,346,219.00   | 16,346,219.00   | 4,124,390.04    | 25.23%         | 4,405,131.19    | (280,741.15)        | -6.37%              |
| Operation of Plant                                        | 7900         | 35,343,933.00   | 35,343,933.00   | 10,811,048.87   | 30.59%         | 10,832,672.58   | (21,623.71)         | -0.20%              |
| Maintenance of Plant                                      | 8100         | 15,619,516.00   | 15,619,516.00   | 5,713,031.98    | 36.58%         | 5,142,768.17    | 570,263.81          | 11.09%              |
| Administrative Tech Services                              | 8200         | 3,857,148.00    | 3,857,148.00    | 938,620.66      | 24.33%         | 1,456,335.46    | (517,714.80)        | -35.55%             |
| Community Services                                        | 9100         | 2,707,888.00    | 2,707,888.00    | 670,787.94      | 24.77%         | 635,722.54      | 35,065.40           | 5.52%               |
| Debt Service                                              | 9200         |                 |                 |                 |                |                 |                     |                     |
| Total Expenditures                                        |              | 425,037,530.00  | 425,037,530.00  | 110,549,652.30  | 26.01%         | 107,717,453.06  | 2,832,199.24        | 2.63%               |
| Excess (Deficiency) of Revenues Over (Under) Expenditures |              | (19,129,005.00) | (19,129,005.00) | (81,016,671.42) | 423.53%        | (78,698,807.45) | (2,317,863.97)      | 2.95%               |
| OTHER FINANCING SOURCES (USES)                            |              |                 |                 |                 |                |                 |                     |                     |
| Other Financing Sources                                   | 3700         |                 |                 |                 |                |                 |                     |                     |
| Transfers In                                              | 3600         | 20,250,661.00   | 20,250,661.00   | 5,472,675.45    | 27.02%         | 5,025,010.48    | 447,664.97          |                     |
| Transfers Out                                             | 9700         | (577,910.00)    | (577,910.00)    | 0.00            | 0.00%          | 0.00            | 0.00                |                     |
| Total Other Financing Sources (Uses)                      |              | 19,672,751.00   | 19,672,751.00   | 5,472,675.45    | 27.82%         | 5,025,010.48    | 447,664.97          |                     |
| Net Change in Fund Balances                               |              | 543,746.00      | 543,746.00      | (75,543,995.97) |                | (73,673,796.97) | (1,870,199.00)      |                     |
| Fund Balances, Prior Year                                 | 2800         | 58,877,796.00   | 58,877,796.00   | 58,877,793.64   | 100.00%        | 44,840,711.13   | 14,037,082.51       | 31.30%              |
| Adjustment to Fund Balances                               | 2891         |                 |                 |                 |                |                 |                     |                     |
| Fund Balances, Current Year                               | 2700         | 59,421,542.00   | 59,421,542.00   | (16,666,202.33) | -28.05%        | (28,833,085.84) | 12,166,883.51       | -42.20%             |