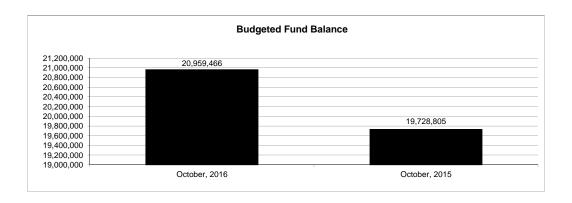

|                                                           |         | Internal Service Fund |                |               |                |                |                     |                     |  |
|-----------------------------------------------------------|---------|-----------------------|----------------|---------------|----------------|----------------|---------------------|---------------------|--|
| The School District of Sarasota County, FL                |         |                       |                |               |                |                |                     |                     |  |
| Revenue & Expenditures - Budget And Actual                | Account | Budgeted              | Amounts        | Actual        | Percentage of  | Prior YTD      | Difference          | %                   |  |
| October 31, 2016                                          | Number  | Original              | Current        | Amounts       | Current Budget | Actual         | Increase/(Decrease) | Increase/(Decrease) |  |
| REVENUES                                                  |         |                       |                |               |                |                |                     |                     |  |
| Federal Direct                                            | 3100    |                       |                |               |                |                |                     |                     |  |
| Federal Through State                                     | 3200    |                       |                |               |                |                |                     |                     |  |
| State Sources                                             | 3300    |                       |                |               |                |                |                     |                     |  |
| Local Sources                                             | 3400    | 55,418,693.00         | 55,418,693.00  | 21,014,193.46 | 37.92%         | 1,220,854.63   | 19,793,338.83       | 1621.27%            |  |
| Total Revenues                                            |         | 55,418,693.00         | 55,418,693.00  | 21,014,193.46 | 37.92%         | 1,220,854.63   | 19,793,338.83       | 1621.27%            |  |
| EXPENDITURES                                              |         |                       |                |               |                |                |                     |                     |  |
| Current:                                                  |         |                       |                |               |                |                |                     |                     |  |
| Instruction                                               | 5000    |                       |                |               |                |                |                     |                     |  |
| Student Support Services                                  | 6100    |                       |                |               |                |                |                     |                     |  |
| Instructional Media Services                              | 6200    |                       |                |               |                |                |                     |                     |  |
| Instruction and Curriculum Development Services           | 6300    |                       |                |               |                |                |                     |                     |  |
| Instructional Staff Training Services                     | 6400    |                       |                |               |                |                |                     |                     |  |
| Instruction Related Technolgy                             | 6500    |                       |                |               |                |                |                     |                     |  |
| Board                                                     | 7100    |                       |                |               |                |                |                     |                     |  |
| General Administration                                    | 7200    |                       |                |               |                |                |                     |                     |  |
| School Administration                                     | 7300    |                       |                |               |                |                |                     |                     |  |
| Facilities Acquisition and Construction                   | 7410    |                       |                |               |                |                |                     |                     |  |
| Fiscal Services                                           | 7500    |                       |                |               |                |                |                     |                     |  |
| Food Services                                             | 7600    |                       |                |               |                |                |                     |                     |  |
| Central Services                                          | 7700    | 56,903,687.00         | 56,903,687.00  | 13,449,362.64 | 23.64%         | 2,391,376.99   | 11,057,985.65       | 462.41%             |  |
| Pupil Transportation Services                             | 7800    |                       |                |               |                |                |                     |                     |  |
| Operation of Plant                                        | 7900    |                       |                |               |                |                |                     |                     |  |
| Maintenance of Plant                                      | 8100    |                       |                |               |                |                |                     |                     |  |
| Administrative Tech Services                              | 8200    |                       |                |               |                |                |                     |                     |  |
| Community Services                                        | 9100    |                       |                |               |                |                |                     |                     |  |
| Debt Service                                              | 9200    |                       |                |               |                |                |                     |                     |  |
| Total Expenditures                                        |         | 56,903,687.00         | 56,903,687.00  | 13,449,362.64 | 23.64%         | 2,391,376.99   | 11,057,985.65       | 462.41%             |  |
| Excess (Deficiency) of Revenues Over (Under) Expenditures | 5       | (1,484,994.00)        | (1,484,994.00) | 7,564,830.82  | -509.42%       | (1,170,522.36) | 8,735,353.18        | -746.28%            |  |
| OTHER FINANCING SOURCES (USES)                            |         |                       |                |               |                |                |                     |                     |  |
| Transfers In                                              | 3600    | 577,910.00            | 577,910.00     | 0.00          | 0.00%          | 0.00           | 0.00                |                     |  |
| Transfers Out                                             | 9700    |                       |                |               |                |                |                     |                     |  |
| Total Other Financing Sources (Uses)                      |         | 577,910.00            | 577,910.00     | 0.00          | 0.00%          | 0.00           | 0.00                |                     |  |
| Change in Net Position                                    |         | (907,084.00)          | (907,084.00)   | 7,564,830.82  | -833.97%       | (1,170,522.36) | 8,735,353.18        | -746.28%            |  |
| Net Position, Prior Year                                  | 2800    | 21,866,550.00         | 21,866,550.00  | 21,866,545.83 | 100.00%        | 14,393,285.25  | 7,473,260.58        | 51.92%              |  |
| Adjustment to Net Position                                | 2891    |                       |                |               |                |                |                     |                     |  |
| Net Position, Current Year                                | 2700    | 20,959,466.00         | 20,959,466.00  | 29,431,376.65 | 140.42%        | 13,222,762.89  | 16,208,613.76       | 122.58%             |  |