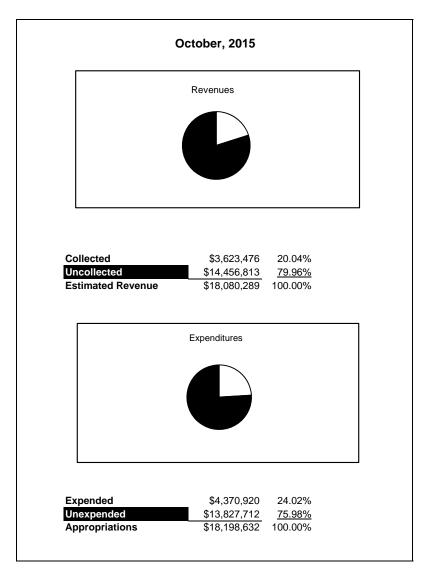

|                                                           | Food Service |               |               |                |                |              |                     |                     |  |
|-----------------------------------------------------------|--------------|---------------|---------------|----------------|----------------|--------------|---------------------|---------------------|--|
| The School District of Sarasota County, FL                |              |               |               |                |                |              |                     |                     |  |
| Revenue & Expenditures - Budget And Actual                | Account      | Budgeted      | Amounts       | Actual         | Percentage of  | Prior YTD    | Difference          | %                   |  |
| October 31, 2016                                          | Number       | Original      | Current       | Amounts        | Current Budget | Actual       | Increase/(Decrease) | Increase/(Decrease) |  |
| REVENUES                                                  |              |               |               |                |                |              |                     |                     |  |
| Federal Direct                                            | 3100         |               |               |                |                |              |                     |                     |  |
| Federal Through State                                     | 3200         | 13,749,973.00 | 13,749,973.00 | 2,248,446.91   | 16.35%         | 2,079,155.76 | 169,291.15          | 8.14%               |  |
| State Sources                                             | 3300         | 168,191.00    | 168,191.00    | 0.00           | 0.00%          | 0.00         | 0.00                |                     |  |
| Local Sources                                             | 3400         | 4,841,894.00  | 4,841,894.00  | 1,696,547.10   | 35.04%         | 1,544,320.39 | 152,226.71          | 9.86%               |  |
| Total Revenues                                            |              | 18,760,058.00 | 18,760,058.00 | 3,944,994.01   | 21.03%         | 3,623,476.15 | 321,517.86          | 8.87%               |  |
| EXPENDITURES                                              |              |               |               |                |                |              |                     |                     |  |
| Current:                                                  |              |               |               |                |                |              |                     |                     |  |
| Instruction                                               | 5000         |               |               |                |                |              |                     |                     |  |
| Student Support Services                                  | 6100         |               |               |                |                |              |                     |                     |  |
| Instructional Media Services                              | 6200         |               |               |                |                |              |                     |                     |  |
| Instruction and Curriculum Development Services           | 6300         |               |               |                |                |              |                     |                     |  |
| Instructional Staff Training Services                     | 6400         |               |               |                |                |              |                     |                     |  |
| Instruction Related Technolgy                             | 6500         |               |               |                |                |              |                     |                     |  |
| Board                                                     | 7100         |               |               |                |                |              |                     |                     |  |
| General Administration                                    | 7200         |               |               |                |                |              |                     |                     |  |
| School Administration                                     | 7300         |               |               |                |                |              |                     |                     |  |
| Facilities Acquisition and Construction                   | 7410         |               |               |                |                |              |                     |                     |  |
| Fiscal Services                                           | 7500         |               |               |                |                |              |                     |                     |  |
| Food Services                                             | 7600         | 19,052,028.00 | 19,052,028.00 | 4,995,308.76   | 26.22%         | 4,370,920.29 | 624,388.47          | 14.29%              |  |
| Central Services                                          | 7700         |               |               |                |                |              |                     |                     |  |
| Pupil Transportation Services                             | 7800         |               |               |                |                |              |                     |                     |  |
| Operation of Plant                                        | 7900         |               |               |                |                |              |                     |                     |  |
| Maintenance of Plant                                      | 8100         |               |               |                |                |              |                     |                     |  |
| Administrative Tech Services                              | 8200         |               |               |                |                |              |                     |                     |  |
| Community Services                                        | 9100         |               |               |                |                |              |                     |                     |  |
| Debt Service                                              | 9200         |               |               |                |                |              |                     |                     |  |
| Total Expenditures                                        |              | 19,052,028.00 | 19,052,028.00 | 4,995,308.76   | 26.22%         | 4,370,920.29 | 624,388.47          | 14.29%              |  |
| Excess (Deficiency) of Revenues Over (Under) Expenditures | 3            | (291,970.00)  | (291,970.00)  | (1,050,314.75) | 359.73%        | (747,444.14) | (302,870.61)        | 40.52%              |  |
| OTHER FINANCING SOURCES (USES)                            |              |               |               |                |                |              |                     |                     |  |
| Transfers In                                              | 3600         |               |               |                |                |              |                     |                     |  |
| Transfers Out                                             | 9700         |               |               |                |                |              |                     |                     |  |
| Total Other Financing Sources (Uses)                      |              | 0.00          | 0.00          | 0.00           |                | 0.00         | 0.00                |                     |  |
| Net Change in Fund Balances                               |              | (291,970.00)  | (291,970.00)  | (1,050,314.75) | 359.73%        | (747,444.14) | (302,870.61)        | 40.52%              |  |
| Fund Balances, Prior Year                                 | 2800         | 5,426,533.00  | 5,426,533.00  | 5,426,532.42   | 100.00%        | 5,394,535.87 | 31,996.55           | 0.59%               |  |
| Adjustment to Fund Balances                               | 2891         |               |               |                |                |              |                     |                     |  |
| Fund Balances, Current Year                               | 2700         | 5,134,563.00  | 5,134,563.00  | 4,376,217.67   | 85.23%         | 4,647,091.73 | (270,874.06)        | -5.83%              |  |