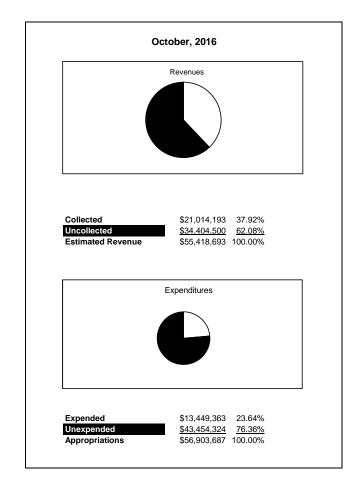

|                                                           |         | Internal Service Fund |                |               |                |                |                     |                     |  |
|-----------------------------------------------------------|---------|-----------------------|----------------|---------------|----------------|----------------|---------------------|---------------------|--|
| The School District of Sarasota County, FL                |         |                       |                |               |                |                |                     |                     |  |
| Revenue & Expenditures - Budget And Actual                | Account | Budgeted              | Amounts        | Actual        | Percentage of  | Prior YTD      | Difference          | %                   |  |
| October 31, 2016                                          | Number  | Original              | Current        | Amounts       | Current Budget | Actual         | Increase/(Decrease) | Increase/(Decrease) |  |
| REVENUES                                                  |         |                       |                |               |                |                |                     |                     |  |
| Federal Direct                                            | 3100    |                       |                |               |                |                |                     |                     |  |
| Federal Through State                                     | 3200    |                       |                |               |                |                |                     |                     |  |
| State Sources                                             | 3300    |                       |                |               |                |                |                     |                     |  |
| Local Sources                                             | 3400    | 55,418,693.00         | 55,418,693.00  | 21,014,193.46 | 37.92%         | 1,220,854.63   | 19,793,338.83       | 1621.27%            |  |
| Total Revenues                                            |         | 55,418,693.00         | 55,418,693.00  | 21,014,193.46 | 37.92%         | 1,220,854.63   | 19,793,338.83       | 1621.27%            |  |
| EXPENDITURES                                              |         |                       |                |               |                |                |                     |                     |  |
| Current:                                                  |         |                       |                |               |                |                |                     |                     |  |
| Instruction                                               | 5000    |                       |                |               |                |                |                     |                     |  |
| Student Support Services                                  | 6100    |                       |                |               |                |                |                     |                     |  |
| Instructional Media Services                              | 6200    |                       |                |               |                |                |                     |                     |  |
| Instruction and Curriculum Development Services           | 6300    |                       |                |               |                |                |                     |                     |  |
| Instructional Staff Training Services                     | 6400    |                       |                |               |                |                |                     |                     |  |
| Instruction Related Technolgy                             | 6500    |                       |                |               |                |                |                     |                     |  |
| Board                                                     | 7100    |                       |                |               |                |                |                     |                     |  |
| General Administration                                    | 7200    |                       |                |               |                |                |                     |                     |  |
| School Administration                                     | 7300    |                       |                |               |                |                |                     |                     |  |
| Facilities Acquisition and Construction                   | 7410    |                       |                |               |                |                |                     |                     |  |
| Fiscal Services                                           | 7500    |                       |                |               |                |                |                     |                     |  |
| Food Services                                             | 7600    |                       |                |               |                |                |                     |                     |  |
| Central Services                                          | 7700    | 56,903,687.00         | 56,903,687.00  | 13,449,362.64 | 23.64%         | 2,391,376.99   | 11,057,985.65       | 462.41%             |  |
| Pupil Transportation Services                             | 7800    |                       |                |               |                |                |                     |                     |  |
| Operation of Plant                                        | 7900    |                       |                |               |                |                |                     |                     |  |
| Maintenance of Plant                                      | 8100    |                       |                |               |                |                |                     |                     |  |
| Administrative Tech Services                              | 8200    |                       |                |               |                |                |                     |                     |  |
| Community Services                                        | 9100    |                       |                |               |                |                |                     |                     |  |
| Debt Service                                              | 9200    |                       |                |               |                |                |                     |                     |  |
| Total Expenditures                                        |         | 56,903,687.00         | 56,903,687.00  | 13,449,362.64 | 23.64%         | 2,391,376.99   | 11,057,985.65       | 462.41%             |  |
| Excess (Deficiency) of Revenues Over (Under) Expenditures | 5       | (1,484,994.00)        | (1,484,994.00) | 7,564,830.82  | -509.42%       | (1,170,522.36) | 8,735,353.18        | -746.28%            |  |
| OTHER FINANCING SOURCES (USES)                            |         |                       |                |               |                |                |                     |                     |  |
| Transfers In                                              | 3600    | 577,910.00            | 577,910.00     | 0.00          | 0.00%          | 0.00           | 0.00                |                     |  |
| Transfers Out                                             | 9700    |                       |                |               |                |                |                     |                     |  |
| Total Other Financing Sources (Uses)                      |         | 577,910.00            | 577,910.00     | 0.00          | 0.00%          | 0.00           | 0.00                |                     |  |
| Change in Net Position                                    |         | (907,084.00)          | (907,084.00)   | 7,564,830.82  | -833.97%       | (1,170,522.36) | 8,735,353.18        | -746.28%            |  |
| Net Position, Prior Year                                  | 2800    | 21,866,550.00         | 21,866,550.00  | 21,866,545.83 | 100.00%        | 14,393,285.25  | 7,473,260.58        | 51.92%              |  |
| Adjustment to Net Position                                | 2891    |                       |                |               |                |                |                     |                     |  |
| Net Position, Current Year                                | 2700    | 20,959,466.00         | 20,959,466.00  | 29,431,376.65 | 140.42%        | 13,222,762.89  | 16,208,613.76       | 122.58%             |  |