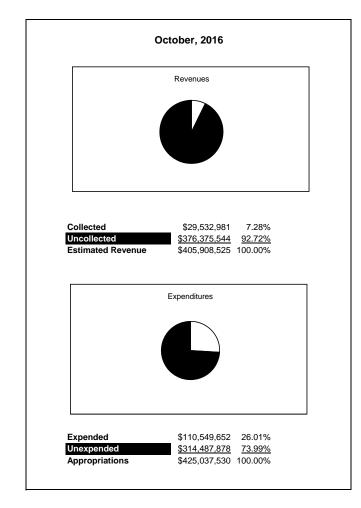

|                                                           | General Fund |                 |                 |                 |                |                 |                     |                     |
|-----------------------------------------------------------|--------------|-----------------|-----------------|-----------------|----------------|-----------------|---------------------|---------------------|
| The School District of Sarasota County, FL                |              |                 |                 |                 |                |                 |                     |                     |
| Revenue & Expenditures - Budget And Actual                | Account      | Budgeted        | Amounts         | Actual          | Percentage of  | Prior YTD       | Difference          | %                   |
| October 31, 2016                                          | Number       | Original        | Current         | Amounts         | Current Budget | Actual          | Increase/(Decrease) | Increase/(Decrease) |
| REVENUES                                                  |              |                 |                 |                 |                |                 |                     |                     |
| Federal Direct                                            | 3100         | 401,446.00      | 401,446.00      | 137,535.61      | 34.26%         | 129,249.51      | 8,286.10            | 6.41%               |
| Federal Through State                                     | 3200         | 2,263,146.00    | 2,263,146.00    | 96,834.33       | 4.28%          | 117,218.21      | (20,383.88)         | -17.39%             |
| State Sources                                             | 3300         | 80,054,619.00   | 80,054,619.00   | 26,679,318.08   | 33.33%         | 26,799,566.00   | (120,247.92)        | -0.45%              |
| Local Sources                                             | 3400         | 323,189,314.00  | 323,189,314.00  | 2,619,292.86    | 0.81%          | 1,972,611.89    | 646,680.97          | 32.78%              |
| Total Revenues                                            |              | 405,908,525.00  | 405,908,525.00  | 29,532,980.88   | 7.28%          | 29,018,645.61   | 514,335.27          | 1.77%               |
| EXPENDITURES                                              |              |                 |                 |                 |                |                 |                     |                     |
| Current:                                                  |              |                 |                 |                 |                |                 |                     |                     |
| Instruction                                               | 5000         | 283,813,961.00  | 283,813,961.00  | 68,287,457.75   | 24.06%         | 66,323,104.40   | 1,964,353.35        | 2.96%               |
| Student Support Services                                  | 6100         | 23,810,980.00   | 23,810,980.00   | 5,910,760.62    | 24.82%         | 5,800,957.04    | 109,803.58          | 1.89%               |
| Instructional Media Services                              | 6200         | 4,788,074.00    | 4,788,074.00    | 897,570.65      | 18.75%         | 1,535,244.72    | (637,674.07)        | -41.54%             |
| Instruction and Curriculum Development Services           | 6300         | 3,001,511.00    | 3,001,511.00    | 847,937.96      | 28.25%         | 841,419.85      | 6,518.11            | 0.77%               |
| Instructional Staff Training Services                     | 6400         | 792,818.00      | 792,818.00      | 230,677.78      | 29.10%         | 207,192.87      | 23,484.91           | 11.33%              |
| Instruction Related Technolgy                             | 6500         | 4,712,343.00    | 4,712,343.00    | 3,131,830.77    | 66.46%         | 1,519,105.58    | 1,612,725.19        | 106.16%             |
| Board                                                     | 7100         | 997,059.00      | 997,059.00      | 339,366.25      | 34.04%         | 316,409.80      | 22,956.45           | 7.26%               |
| General Administration                                    | 7200         | 2,004,833.00    | 2,004,833.00    | 468,941.89      | 23.39%         | 611,157.85      | (142,215.96)        | -23.27%             |
| School Administration                                     | 7300         | 19,093,213.00   | 19,093,213.00   | 5,484,023.00    | 28.72%         | 5,526,347.77    | (42,324.77)         | -0.77%              |
| Facilities Acquisition and Construction                   | 7410         | 41,081.00       | 41,081.00       | 54,357.15       | 132.32%        | 34,945.36       | 19,411.79           | 55.55%              |
| Fiscal Services                                           | 7500         | 2,100,366.00    | 2,100,366.00    | 750,728.44      | 35.74%         | 676,015.07      | 74,713.37           | 11.05%              |
| Food Services                                             | 7600         | 53,997.00       | 53,997.00       | 10,168.05       | 18.83%         | 14,679.68       | (4,511.63)          | -30.73%             |
| Central Services                                          | 7700         | 5,952,590.00    | 5,952,590.00    | 1,877,952.50    | 31.55%         | 1,838,243.13    | 39,709.37           | 2.16%               |
| Pupil Transportation Services                             | 7800         | 16,346,219.00   | 16,346,219.00   | 4,124,390.04    | 25.23%         | 4,405,131.19    | (280,741.15)        | -6.37%              |
| Operation of Plant                                        | 7900         | 35,343,933.00   | 35,343,933.00   | 10,811,048.87   | 30.59%         | 10,832,672.58   | (21,623.71)         | -0.20%              |
| Maintenance of Plant                                      | 8100         | 15,619,516.00   | 15,619,516.00   | 5,713,031.98    | 36.58%         | 5,142,768.17    | 570,263.81          | 11.09%              |
| Administrative Tech Services                              | 8200         | 3,857,148.00    | 3,857,148.00    | 938,620.66      | 24.33%         | 1,456,335.46    | (517,714.80)        | -35.55%             |
| Community Services                                        | 9100         | 2,707,888.00    | 2,707,888.00    | 670,787.94      | 24.77%         | 635,722.54      | 35,065.40           | 5.52%               |
| Debt Service                                              | 9200         |                 |                 |                 |                |                 |                     |                     |
| Total Expenditures                                        |              | 425,037,530.00  | 425,037,530.00  | 110,549,652.30  | 26.01%         | 107,717,453.06  | 2,832,199.24        | 2.63%               |
| Excess (Deficiency) of Revenues Over (Under) Expenditures |              | (19,129,005.00) | (19,129,005.00) | (81,016,671.42) | 423.53%        | (78,698,807.45) | (2,317,863.97)      | 2.95%               |
| OTHER FINANCING SOURCES (USES)                            |              |                 |                 |                 |                |                 |                     |                     |
| Other Financing Sources                                   | 3700         |                 |                 |                 |                |                 |                     |                     |
| Transfers In                                              | 3600         | 20,250,661.00   | 20,250,661.00   | 5,472,675.45    | 27.02%         | 5,025,010.48    | 447,664.97          |                     |
| Transfers Out                                             | 9700         | (577,910.00)    | (577,910.00)    | 0.00            | 0.00%          | 0.00            | 0.00                |                     |
| Total Other Financing Sources (Uses)                      |              | 19,672,751.00   | 19,672,751.00   | 5,472,675.45    | 27.82%         | 5,025,010.48    | 447,664.97          |                     |
| Net Change in Fund Balances                               |              | 543,746.00      | 543,746.00      | (75,543,995.97) |                | (73,673,796.97) | (1,870,199.00)      |                     |
| Fund Balances, Prior Year                                 | 2800         | 58,877,796.00   | 58,877,796.00   | 58,877,793.64   | 100.00%        | 44,840,711.13   | 14,037,082.51       | 31.30%              |
| Adjustment to Fund Balances                               | 2891         |                 |                 |                 |                |                 |                     |                     |
| Fund Balances, Current Year                               | 2700         | 59,421,542.00   | 59,421,542.00   | (16,666,202.33) | -28.05%        | (28,833,085.84) | 12,166,883.51       | -42.20%             |