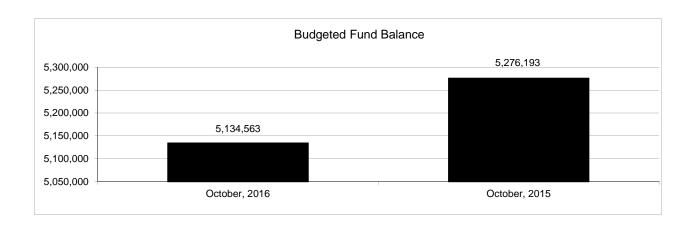

|                                                           | Food Service |               |               |                |                |              |                     |                     |  |
|-----------------------------------------------------------|--------------|---------------|---------------|----------------|----------------|--------------|---------------------|---------------------|--|
| The School District of Sarasota County, FL                |              |               |               |                |                |              |                     |                     |  |
| Revenue & Expenditures - Budget And Actual                | Account      | Budgeted      | Amounts       | Actual         | Percentage of  | Prior YTD    | Difference          | %                   |  |
| October 31, 2016                                          | Number       | Original      | Current       | Amounts        | Current Budget | Actual       | Increase/(Decrease) | Increase/(Decrease) |  |
| REVENUES                                                  |              |               |               |                |                |              |                     |                     |  |
| Federal Direct                                            | 3100         |               |               |                |                |              |                     |                     |  |
| Federal Through State                                     | 3200         | 13,749,973.00 | 13,749,973.00 | 2,248,446.91   | 16.35%         | 2,079,155.76 | 169,291.15          | 8.14%               |  |
| State Sources                                             | 3300         | 168,191.00    | 168,191.00    | 0.00           | 0.00%          | 0.00         | 0.00                |                     |  |
| Local Sources                                             | 3400         | 4,841,894.00  | 4,841,894.00  | 1,696,547.10   | 35.04%         | 1,544,320.39 | 152,226.71          | 9.86%               |  |
| Total Revenues                                            |              | 18,760,058.00 | 18,760,058.00 | 3,944,994.01   | 21.03%         | 3,623,476.15 | 321,517.86          | 8.87%               |  |
| EXPENDITURES                                              |              |               |               |                |                |              |                     |                     |  |
| Current:                                                  |              |               |               |                |                |              |                     |                     |  |
| Instruction                                               | 5000         |               |               |                |                |              |                     |                     |  |
| Student Support Services                                  | 6100         |               |               |                |                |              |                     |                     |  |
| Instructional Media Services                              | 6200         |               |               |                |                |              |                     |                     |  |
| Instruction and Curriculum Development Services           | 6300         |               |               |                |                |              |                     |                     |  |
| Instructional Staff Training Services                     | 6400         |               |               |                |                |              |                     |                     |  |
| Instruction Related Technolgy                             | 6500         |               |               |                |                |              |                     |                     |  |
| Board                                                     | 7100         |               |               |                |                |              |                     |                     |  |
| General Administration                                    | 7200         |               |               |                |                |              |                     |                     |  |
| School Administration                                     | 7300         |               |               |                |                |              |                     |                     |  |
| Facilities Acquisition and Construction                   | 7410         |               |               |                |                |              |                     |                     |  |
| Fiscal Services                                           | 7500         |               |               |                |                |              |                     |                     |  |
| Food Services                                             | 7600         | 19,052,028.00 | 19,052,028.00 | 4,995,308.76   | 26.22%         | 4,370,920.29 | 624,388.47          | 14.29%              |  |
| Central Services                                          | 7700         |               |               |                |                |              |                     |                     |  |
| Pupil Transportation Services                             | 7800         |               |               |                |                |              |                     |                     |  |
| Operation of Plant                                        | 7900         |               |               |                |                |              |                     |                     |  |
| Maintenance of Plant                                      | 8100         |               |               |                |                |              |                     |                     |  |
| Administrative Tech Services                              | 8200         |               |               |                |                |              |                     |                     |  |
| Community Services                                        | 9100         |               |               |                |                |              |                     |                     |  |
| Debt Service                                              | 9200         |               |               |                |                |              |                     |                     |  |
| Total Expenditures                                        |              | 19,052,028.00 | 19,052,028.00 | 4,995,308.76   | 26.22%         | 4,370,920.29 | 624,388.47          | 14.29%              |  |
| Excess (Deficiency) of Revenues Over (Under) Expenditures | 3            | (291,970.00)  | (291,970.00)  | (1,050,314.75) | 359.73%        | (747,444.14) | (302,870.61)        | 40.52%              |  |
| OTHER FINANCING SOURCES (USES)                            |              |               |               |                |                |              |                     |                     |  |
| Transfers In                                              | 3600         |               |               |                |                |              |                     |                     |  |
| Transfers Out                                             | 9700         |               |               |                |                |              |                     |                     |  |
| Total Other Financing Sources (Uses)                      |              | 0.00          | 0.00          | 0.00           |                | 0.00         | 0.00                |                     |  |
| Net Change in Fund Balances                               |              | (291,970.00)  | (291,970.00)  | (1,050,314.75) | 359.73%        | (747,444.14) | (302,870.61)        | 40.52%              |  |
| Fund Balances, Prior Year                                 | 2800         | 5,426,533.00  | 5,426,533.00  | 5,426,532.42   | 100.00%        | 5,394,535.87 | 31,996.55           | 0.59%               |  |
| Adjustment to Fund Balances                               | 2891         |               |               |                |                |              |                     |                     |  |
| Fund Balances, Current Year                               | 2700         | 5,134,563.00  | 5,134,563.00  | 4,376,217.67   | 85.23%         | 4,647,091.73 | (270,874.06)        | -5.83%              |  |